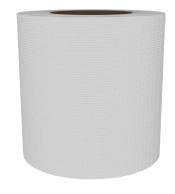

## **PRODUCT DESCRIPTION**

PolyBrite Reinforcing Fabric\* is a white, 3 ounce stitchbonded polyester fabric used in the reinforcement of cold process roofing systems and also as a reinforcement with mastics and elastomerics. The flexible nature of this fabric also allows for ease of application over the critical corrugations and laps found in metal roofing and conforms with smooth and semi-smooth surfaces. This product may require light brooming to insure good embedment and removal of any air pockets.

#### **PACKAGING**

- 6" x 300' Roll
- 12" x 300' Roll
- 40" x 324" Roll